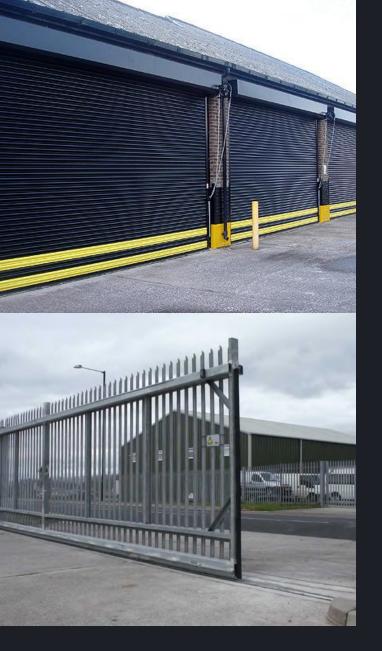

we are specialised in manufacturing installing and repairing of rolling, shutters, sliding gates and boom barriers with power drive systems.

we provide exceptional customer service and regular programmed inspection which increases product life time and reduces operational cost.

.....THANK YOU.....

we are specialized in:

1. Steel sliding gates with power drives

2.Rolling shutters with power drives

3.Steel sliding door with power drives

4. Boom barriers power drives

Our products are designed and manufactured with collaboration using innovative creative technology. To ensure superior quality, The company has state of art manufacturing facility.

### **OUR PROJECTS**

THESE ARE SOME OF OUR
PROJECTS DONE RECENTLY.
WHICH INCLUDES DIFFERENT
TYPES OF SLIDING GATES
ROLLING SHUTTERS WITH
POWER DRIVES
SWING GATES
AND SO ON........
MORE THAN 100 SATISFIED
CUSTOMERS AND STILL
COUNTING.